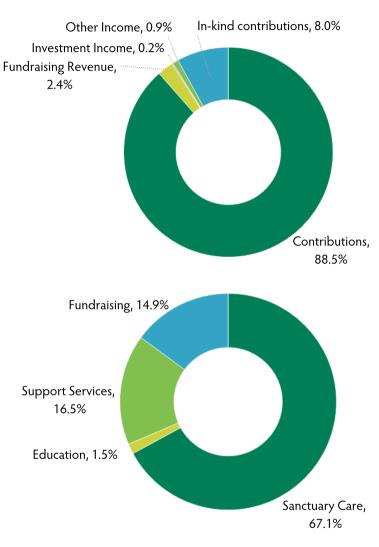

### REVENUE

| Contributions         | \$6,327,409 | 88.5% |
|-----------------------|-------------|-------|
| Fundraising Revenue   | \$174,112   | 2.4%  |
| Investment Income     | \$13,423    | 0.2%  |
| Other Income          | \$63,567    | 0.9%  |
| In-Kind Contributions | \$571,712   | 8.0%  |
| Total                 | \$7,150,223 | 100%  |

### EXPENSES

#### Program:

| Sanctuary Care   | \$4,881,801 | 67.1% |
|------------------|-------------|-------|
| Education        | \$111,305   | 1.5%  |
| Support Services | \$1,201,384 | 16.5% |
| Fundraising      | \$1,084,515 | 14.9% |
| Total            | \$7,279,005 | 100%  |